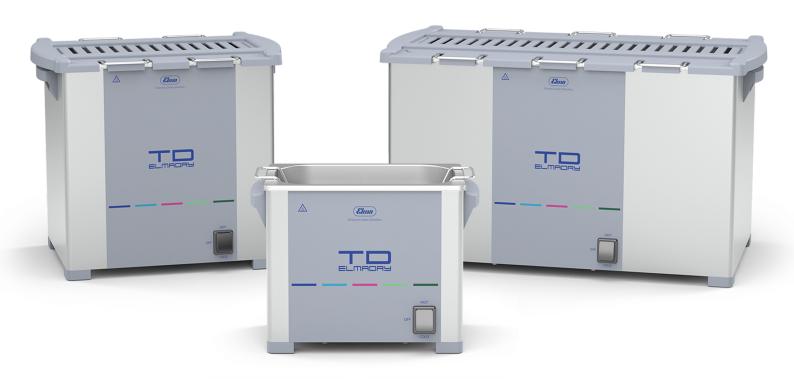

# Safe and efficient drying of parts

Elmadry TD drying units are available in 3 sizes (30, 120 and 300) and designed for use in production, workshop and service. After ultrasonic cleaning, the parts are first rinsed in the basket with municipal water and then dipped into a bath of deionized or distilled water (needed for spotless drying).