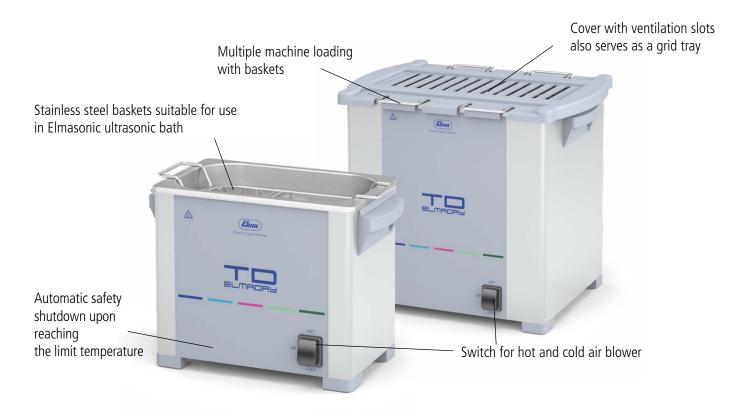

The basket with the cleaned parts is then placed conveniently placed in the Elmadry TD drying unit. The hot air function is activated while the cover is on. The cover has ventilation slots, ensuring that maximum air turbulence is produced and the moist air is conducted to the outside.

At the same time, the cover reduces energy consumption. The dust filter on the underside is replaceable and prevents re-soiling of the cleaned parts by the dust in the room air.

Fitted with cold and hot air blower (70 °C), sensitive parts can also be dried gently. In cold air operation, the parts to be dried can also be cooled quickly.

Elmadry TD units are very user-safe thanks to the safety shutdown upon reaching the limit temperature.