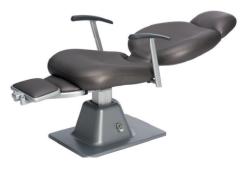

## R10000

Completely reclinable chair with electronic height adjustment, movable armrest, footrest and headrest with adjustable height. The chair can become a comfortable examination table.