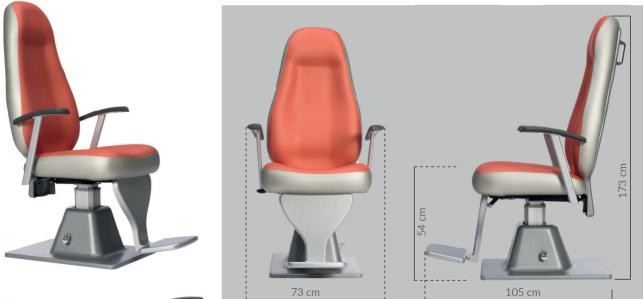

#### CHAIRS FOR REFRACTION UNIT

The chairs for refraction units are conceived and realized by master craftsmen with top quality materials. The chairs can be customized with various kinds of fabrics and colors, and can be equipped with accessories and features such as: footrest, lifting movement, anteroposterior movement, reclinable backrest ad adjustable headrest.

# R9000-R9900

Completely reclinable chair with electronic height adjustment and synchronized footrest. Reclinable armrest. R9900 is distinguished by the opening on the backrest.