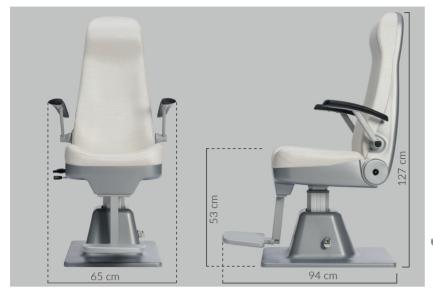

#### CHAIRS FOR REFRACTION UNIT

The chairs for refraction units are conceived and realized by master craftsmen with top quality materials. The chairs can be customized with various kinds of fabrics and colors, and can be equipped with accessories and features such as: footrest, lifting movement, anteroposterior movement, reclinable backrest ad adjustable headrest.

## R10000

Completely reclinable chair with electronic height adjustment, movable armrest, footrest and headrest with adjustable height. The chair can become a comfortable examination table.