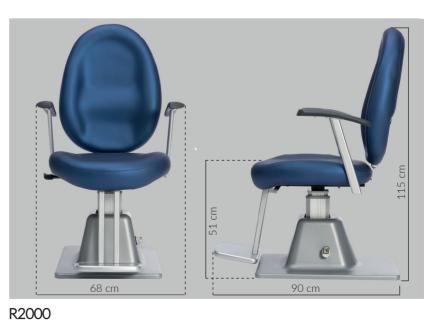

#### CHAIRS FOR REFRACTION UNIT

The chairs for refraction units are conceived and realized by master craftsmen with top quality materials. The chairs can be customized with various kinds of fabrics and colors, and can be equipped with accessories and features such as: footrest, lifting movement, anteroposterior movement, reclinable backrest ad adjustable headrest.

2100 TOP Non reclinable chair with electronic height adjustment, armrest and footrest.

Non reclinable chair with electronic height adjustment, armrest and footrest.

**R8000** Reclinable chair with electronic height adjustment, mo-vable armrest and footrest with reclinable baseplate.