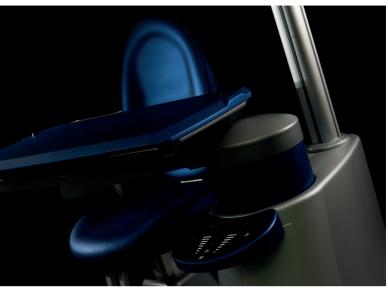

#### CHAIRS FOR REFRACTION UNIT

The chairs for refraction units are conceived and realized by master craftsmen with top quality materials. The chairs can be customized with various kinds of fabrics and colors, and can be equipped with accessories and features such as: footrest, lifting movement, anteroposterior movement, reclinable backrest ad adjustable headrest.

2100 TOP Non reclinable chair with electronic height adjustment, armrest and footrest.

Non reclinable chair with electronic height adjustment, armrest and footrest.

**R8000** Reclinable chair with electronic height adjustment, mo-vable armrest and footrest with reclinable baseplate.

# R9000-R9900

Completely reclinable chair with electronic height adjustment and synchronized footrest. Reclinable armrest. R9900 is distinguished by the opening on the backrest.

## R10000

Completely reclinable chair with electronic height adjustment, movable armrest, footrest and headrest with adjustable height. The chair can become a comfortable examination table.