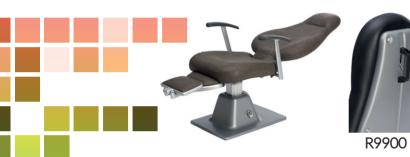

### **CHAIRS ACCESSORIES**

Colors choice

Foot rest, anteroposterior movement manual or electric (see the models on which it s available)

Fabrics choice

COLORS\*

They make the difference and give personality to the studio furniture.

#### **COLORS LACQUERED -** optional

| cod. 107       | cod. 132 | cod. 135 |
|----------------|----------|----------|
|                |          |          |
| cod. 156       | cod. 162 | cod. 223 |
|                |          |          |
| cod. 218       | cod. 208 | cod. 187 |
|                |          |          |
| cod. 757/296-D | cod. 182 | cod. 131 |
|                |          |          |
| cod. 118       | cod. 120 | cod. 130 |
|                |          |          |
| cod. 228       | cod. 236 | cod. 849 |
|                |          |          |
| cod. 945/C     | cod. 244 | cod. 259 |

#### LACQUED COLORS - standard

| cod. 757/296-E | cod. 889/F | cod. 857/C |
|----------------|------------|------------|

\* The colors are just approximate.

Intensity color variations can be caused by the chemicals reactions of the used matters.