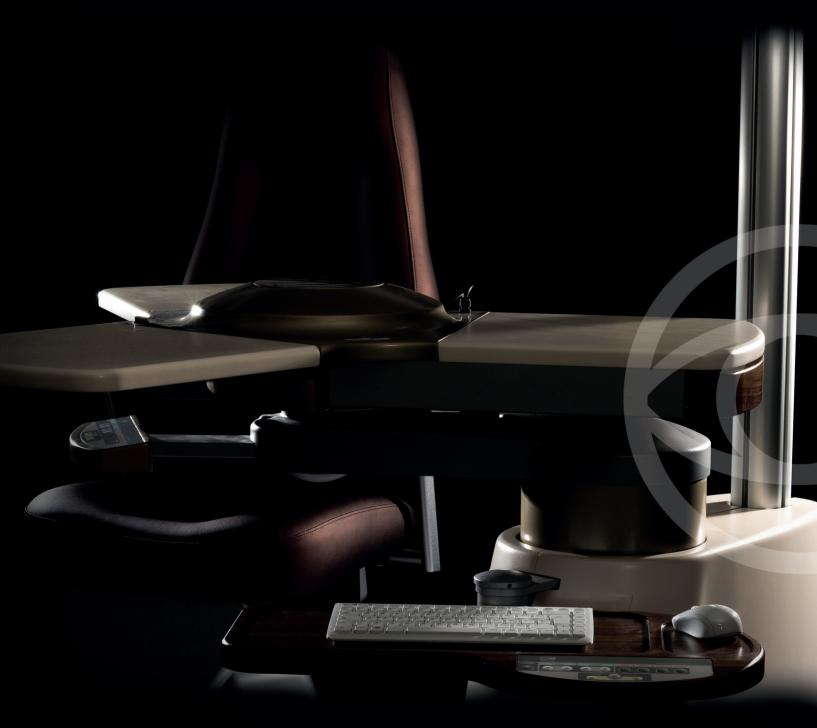

#### CHAIRS FOR REFRACTION UNIT

The chairs for refraction units are conceived and realized by master craftsmen with top quality materials. The chairs can be customized with various kinds of fabrics and colors, and can be equipped with accessories and features such as: footrest, lifting movement, anteroposterior movement, reclinable backrest ad adjustable headrest.

2100 TOP Non reclinable chair with electronic height adjustment, armrest and footrest.

Non reclinable chair with electronic height adjustment, armrest and footrest.

**R8000** Reclinable chair with electronic height adjustment, mo-vable armrest and footrest with reclinable baseplate.

# R9000-R9900

Completely reclinable chair with electronic height adjustment and synchronized footrest. Reclinable armrest. R9900 is distinguished by the opening on the backrest.

## R10000

Completely reclinable chair with electronic height adjustment, movable armrest, footrest and headrest with adjustable height. The chair can become a comfortable examination table.