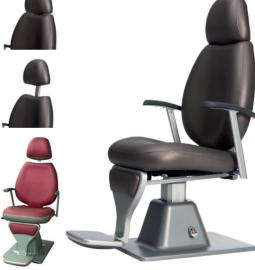

#### CHAIRS FOR REFRACTION UNIT

The chairs for refraction units are conceived and realized by master craftsmen with top quality materials. The chairs can be customized with various kinds of fabrics and colors, and can be equipped with accessories and features such as: footrest, lifting movement, anteroposterior movement, reclinable backrest ad adjustable headrest.

## R10000

Completely reclinable chair with electronic height adjustment, movable armrest, footrest and headrest with adjustable height. The chair can become a comfortable examination table.