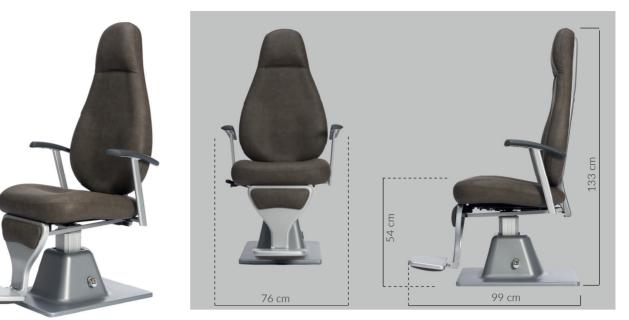

2100 TOP Non reclinable chair with electronic height adjustment, armrest and footrest.

Non reclinable chair with electronic height adjustment, armrest and footrest.

**R8000** Reclinable chair with electronic height adjustment, mo-vable armrest and footrest with reclinable baseplate.

## R10000

Completely reclinable chair with electronic height adjustment, movable armrest, footrest and headrest with adjustable height. The chair can become a comfortable examination table.