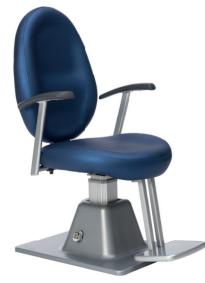

#### CHAIRS FOR REFRACTION UNIT

The chairs for refraction units are conceived and realized by master craftsmen with top quality materials. The chairs can be customized with various kinds of fabrics and colors, and can be equipped with accessories and features such as: footrest, lifting movement, anteroposterior movement, reclinable backrest ad adjustable headrest.