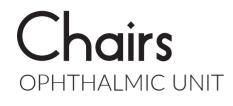

#### CHAIRS FOR REFRACTION UNIT

The chairs for refraction units are conceived and realized by master craftsmen with top quality materials. The chairs can be customized with various kinds of fabrics and colors, and can be equipped with accessories and features such as: footrest, lifting movement, anteroposterior movement, reclinable backrest ad adjustable headrest.

2100 TOP Non reclinable chair with electronic height adjustment, armrest and footrest.

Non reclinable chair with electronic height adjustment, armrest and footrest.

**R8000** Reclinable chair with electronic height adjustment, mo-vable armrest and footrest with reclinable baseplate.

# R9000-R9900

Completely reclinable chair with electronic height adjustment and synchronized footrest. Reclinable armrest. R9900 is distinguished by the opening on the backrest.

## R10000

Completely reclinable chair with electronic height adjustment, movable armrest, footrest and headrest with adjustable height. The chair can become a comfortable examination table.