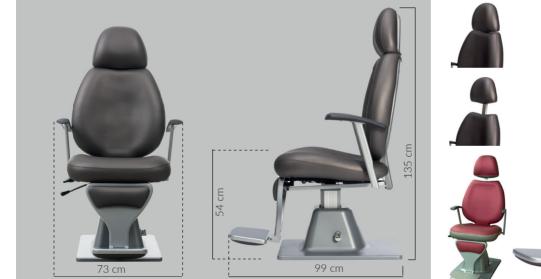

2100 TOP Non reclinable chair with electronic height adjustment, armrest and footrest.

Non reclinable chair with electronic height adjustment, armrest and footrest.

**R8000** Reclinable chair with electronic height adjustment, mo-vable armrest and footrest with reclinable baseplate.

## R10000

Completely reclinable chair with electronic height adjustment, movable armrest, footrest and headrest with adjustable height. The chair can become a comfortable examination table.