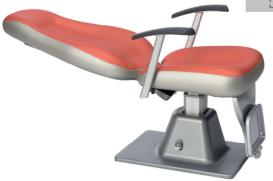

# R9000-R9900

Completely reclinable chair with electronic height adjustment and synchronized footrest. Reclinable armrest. R9900 is distinguished by the opening on the backrest.