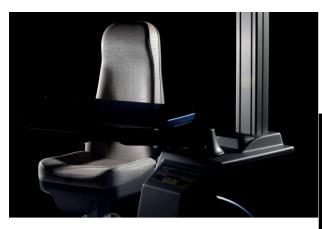

#### CHAIRS FOR REFRACTION UNIT

The chairs for refraction units are conceived and realized by master craftsmen with top quality materials. The chairs can be customized with various kinds of fabrics and colors, and can be equipped with accessories and features such as: footrest, lifting movement, anteroposterior movement, reclinable backrest ad adjustable headrest.

2100 TOP Non reclinable chair with electronic height adjustment, armrest and footrest.

Non reclinable chair with electronic height adjustment, armrest and footrest.

**R8000** Reclinable chair with electronic height adjustment, mo-vable armrest and footrest with reclinable baseplate.

# R9000-R9900

Completely reclinable chair with electronic height adjustment and synchronized footrest. Reclinable armrest. R9900 is distinguished by the opening on the backrest.

## R10000

Completely reclinable chair with electronic height adjustment, movable armrest, footrest and headrest with adjustable height. The chair can become a comfortable examination table.