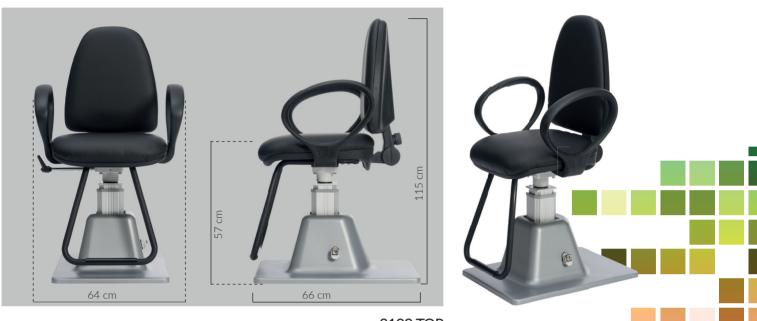

2100 TOP Non reclinable chair with electronic height adjustment, armrest and footrest.

Non reclinable chair with electronic height adjustment, armrest and footrest.

**R8000** Reclinable chair with electronic height adjustment, mo-vable armrest and footrest with reclinable baseplate.