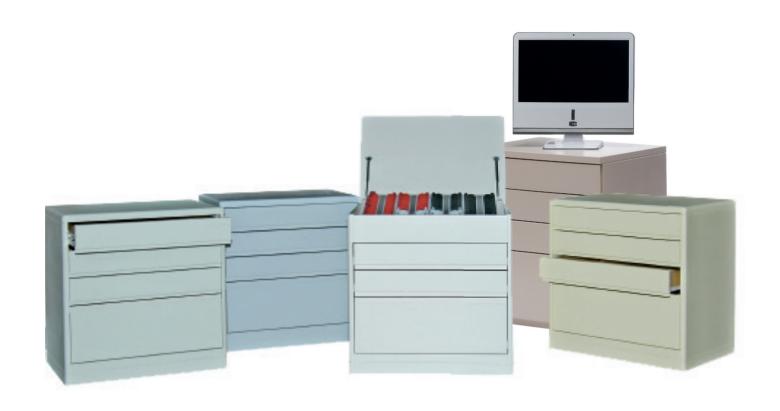

## **REFRACTION UNIT**

**DRAWERS** Many kinds of drawers are available, with or without wheels, to meet any specific user's demand. They are available in many colors and you can combine them with the various units to complete the furnishing of the studio. The drawers can accommodate the lenses tray and other accessories.