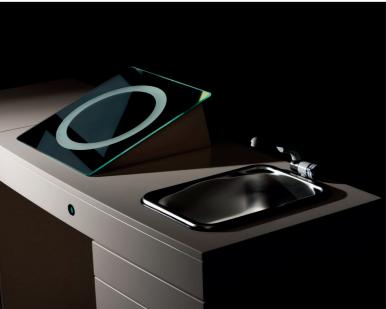

## Refraction unit

C.S.O was established in 1967 as ophthalmological devices producer and soon becomes a world leader company for the production of a wide range of ophthalmological products.

The refraction units by C.S.O. are born at the beginning of the 90s to gather several ophthalmic devices in one solution characterized by harmonious lines, compact, ergonomic and long-lasting structure,

The C.S.O. refraction units are characterized by their practicality compatible with a wide range of devices for the modern ophthalmological diagnostic and they provide a pleasant daily working experience.

Thanks to an attentive selection of the materials used for the construction and a wide range of available colors and customizations, it is possible to realize a harmonious and comfortable working environment for the user and the patient.