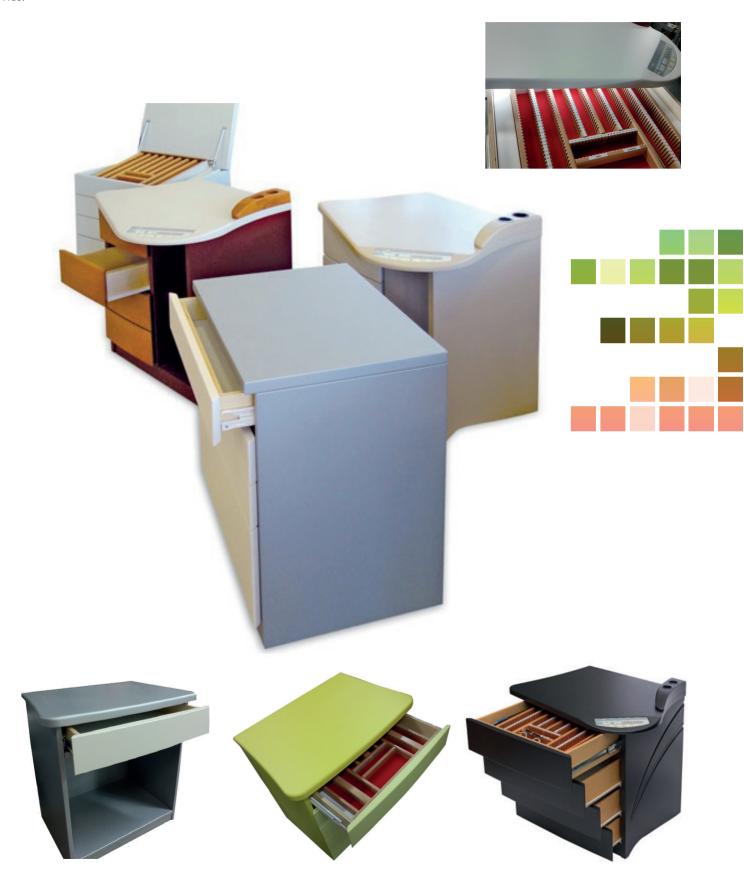

## **REFRACTION UNIT**

**DRAWERS** Many kinds of drawers are available, with or without wheels, to meet any specific user's demand. They are available in many colors and you can combine them with the various units to complete the furnishing of the studio. The drawers can accommodate the lenses tray and other accessories.