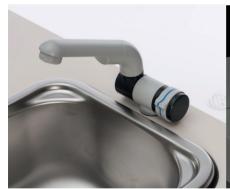

## **TABLES FOR**

**CONTACTOLOGY** are conceived to complete the CSO accessories range. Everything in a very reduced space that scan be enlarged with specific drawers. In the basic version there are a mirror with height adjustment, a closed circuit hand basin with tap, everything powered from one single source.

Stainless steel hand basin with with tap, closed circuit

Mirror with neon light with height adjustment

Drawer with compartment for contact lenses

YOUR PROFESSIONAL PARTNER SINCE 1967

PREMED PHARMA KFT.
CÍM 2040 Budaörs, Gyár u. 2.
TELEFON 06 23 889 700
FAX 06 23 889 710
E-MAIL info@premedpharma.hu
WEB www.premedpharma.hu