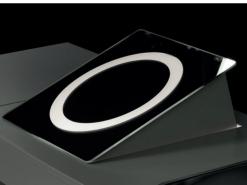

## **TABLES FOR**

**CONTACTOLOGY** are conceived to complete the CSO accessories range. Everything in a very reduced space that scan be enlarged with specific drawers. In the basic version there are a mirror with height adjustment, a closed circuit hand basin with tap, everything powered from one single source.

Stainless steel hand basin with with tap, closed circuit

Mirror with neon light with height adjustment

Drawer with compartment for contact lenses

YOUR PROFESSIONAL PARTNER SINCE 1967

PREMED PHARMA KFT.
CÍM 2040 Budaörs, Gyár u. 2.
TELEFON 06 23 889 700
FAX 06 23 889 710
E-MAIL info@premedpharma.hu
WEB www.premedpharma.hu