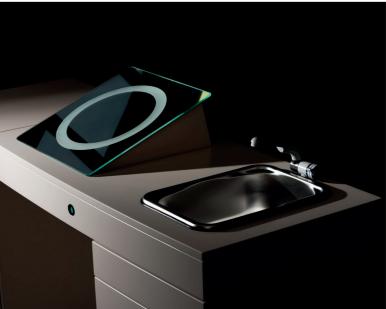

## **TABLES FOR**

**CONTACTOLOGY** are conceived to complete the CSO accessories range. Everything in a very reduced space that scan be enlarged with specific drawers. In the basic version there are a mirror with height adjustment, a closed circuit hand basin with tap, everything powered from one single source.

Stainless steel hand basin with with tap, closed circuit

Mirror with neon light with height adjustment

Drawer with compartment for contact lenses

YOUR PROFESSIONAL PARTNER SINCE 1967

PREMED PHARMA KFT.
CÍM 2040 Budaörs, Gyár u. 2.
TELEFON 06 23 889 700
FAX 06 23 889 710
E-MAIL info@premedpharma.hu
WEB www.premedpharma.hu