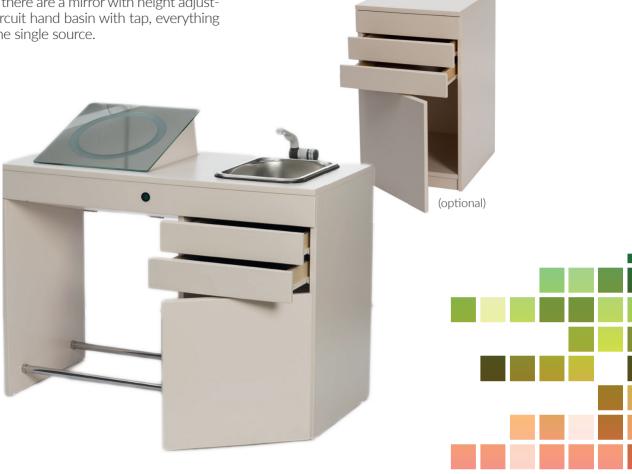

## **TABLES FOR**

**CONTACTOLOGY** are conceived to complete the CSO accessories range. Everything in a very reduced space that scan be enlarged with specific drawers. In the basic version there are a mirror with height adjustment, a closed circuit hand basin with tap, everything powered from one single source.

Stainless steel hand basin with with tap, closed circuit

Mirror with neon light with height adjustment

Drawer with compartment for contact lenses

YOUR PROFESSIONAL PARTNER SINCE 1967

PREMED PHARMA KFT.
CÍM 2040 Budaörs, Gyár u. 2.
TELEFON 06 23 889 700
FAX 06 23 889 710
E-MAIL info@premedpharma.hu
WEB www.premedpharma.hu