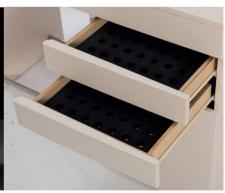

## **TABLES FOR**

**CONTACTOLOGY** are conceived to complete the CSO accessories range. Everything in a very reduced space that scan be enlarged with specific drawers. In the basic version there are a mirror with height adjustment, a closed circuit hand basin with tap, everything powered from one single source.

Stainless steel hand basin with with tap, closed circuit

Mirror with neon light with height adjustment

Drawer with compartment for contact lenses

YOUR PROFESSIONAL PARTNER SINCE 1967

PREMED PHARMA KFT.
CÍM 2040 Budaörs, Gyár u. 2.
TELEFON 06 23 889 700
FAX 06 23 889 710
E-MAIL info@premedpharma.hu
WEB www.premedpharma.hu