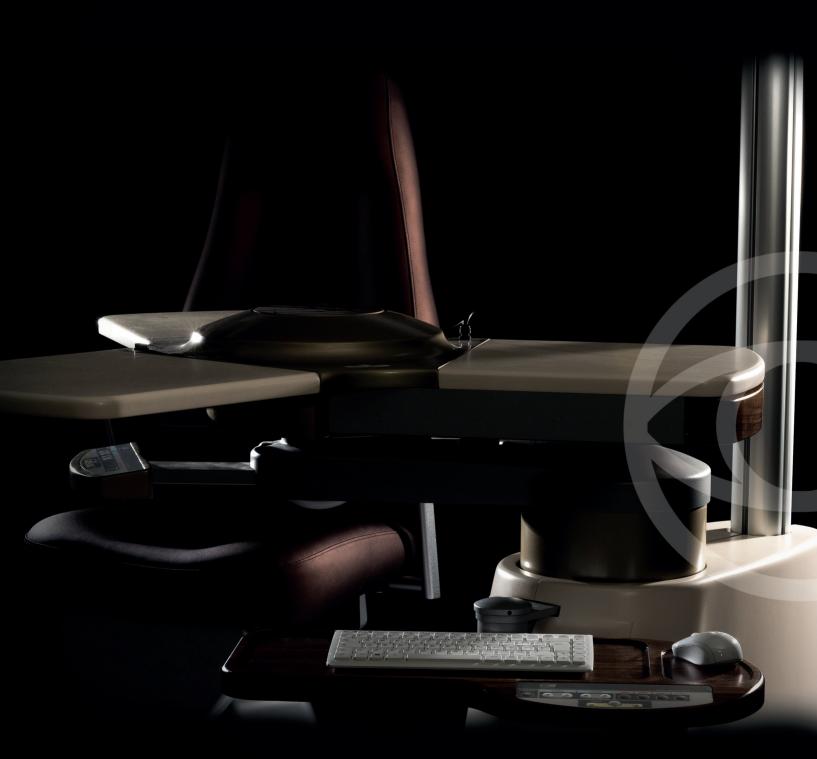

## Refraction unit

C.S.O was established in 1967 as ophthalmological devices producer and soon becomes a world leader company for the production of a wide range of ophthalmological products.

The refraction units by C.S.O. are born at the beginning of the 90s to gather several ophthalmic devices in one solution characterized by harmonious lines, compact, ergonomic and long-lasting structure,

The C.S.O. refraction units are characterized by their practicality compatible with a wide range of devices for the modern ophthalmological diagnostic and they provide a pleasant daily working experience.

Thanks to an attentive selection of the materials used for the construction and a wide range of available colors and customizations, it is possible to realize a harmonious and comfortable working environment for the user and the patient.