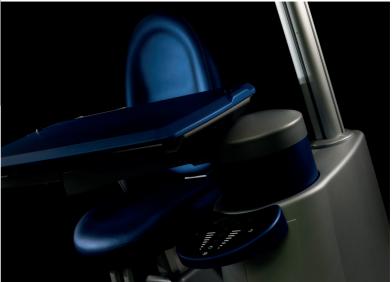

## Refraction unit

C.S.O was established in 1967 as ophthalmological devices producer and soon becomes a world leader company for the production of a wide range of ophthalmological products.

The refraction units by C.S.O. are born at the beginning of the 90s to gather several ophthalmic devices in one solution characterized by harmonious lines, compact, ergonomic and long-lasting structure,

The C.S.O. refraction units are characterized by their practicality compatible with a wide range of devices for the modern ophthalmological diagnostic and they provide a pleasant daily working experience.

Thanks to an attentive selection of the materials used for the construction and a wide range of available colors and customizations, it is possible to realize a harmonious and comfortable working environment for the user and the patient.