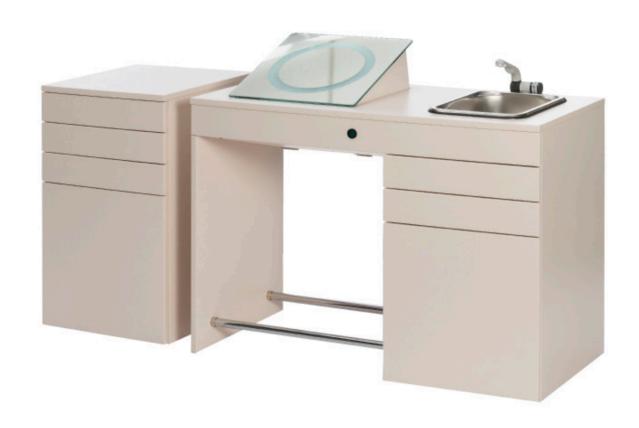

## **TABLES FOR**

**CONTACTOLOGY** are conceived to complete the CSO accessories range. Everything in a very reduced space that scan be enlarged with specific drawers. In the basic version there are a mirror with height adjustment, a closed circuit hand basin with tap, everything powered from one single source.

Stainless steel hand basin with with tap, closed circuit

Mirror with neon light with height adjustment

Drawer with compartment for contact lenses

YOUR PROFESSIONAL PARTNER SINCE 1967

PREMED PHARMA KFT.
CÍM 2040 Budaörs, Gyár u. 2.
TELEFON 06 23 889 700
FAX 06 23 889 710
E-MAIL info@premedpharma.hu
WEB www.premedpharma.hu