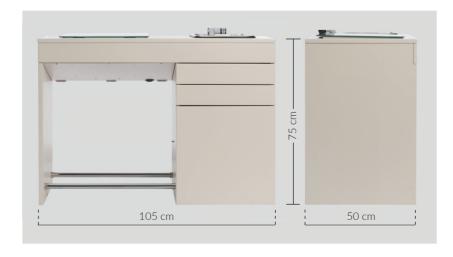

## **TABLES FOR**

**CONTACTOLOGY** are conceived to complete the CSO accessories range. Everything in a very reduced space that scan be enlarged with specific drawers. In the basic version there are a mirror with height adjustment, a closed circuit hand basin with tap, everything powered from one single source.

Stainless steel hand basin with with tap, closed circuit

Mirror with neon light with height adjustment

Drawer with compartment for contact lenses

YOUR PROFESSIONAL PARTNER SINCE 1967

PREMED PHARMA KFT.
CÍM 2040 Budaörs, Gyár u. 2.
TELEFON 06 23 889 700
FAX 06 23 889 710
E-MAIL info@premedpharma.hu
WEB www.premedpharma.hu