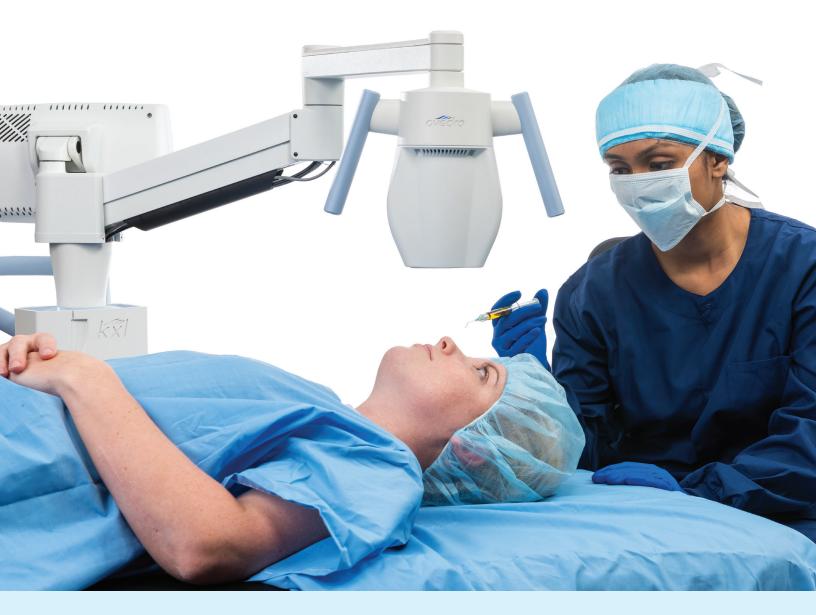

# KXL<sup>®</sup> System

Cross-linking Solution For Your Keratoconus and Lasik Xtra® Patients

The World Leader in Corneal Remodeling<sup>™</sup>

## **KXL** System

The new KXL System has a sleek, mobile design with a large touch screen which makes it easier to use. Together with four preset protocols, a fifth user programmable treatment protocol and Avedro's family of high quality riboflavin formulations, you can choose a safe and predictable treatment for your patients via epi-off, epi-on, accelerated, pulsed or continuous treatment.