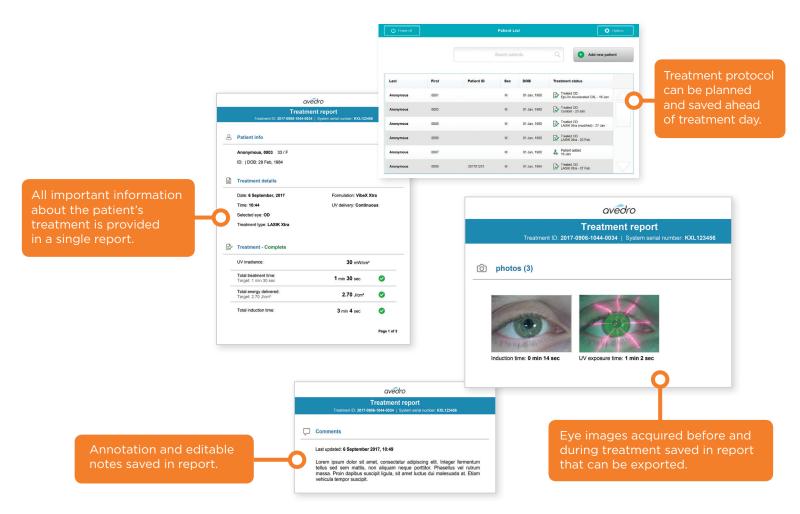

### Patient Database and Treatment Reports For More Efficient Patient Management

- Large 10.1" monitor for premium visibility and ease of use
- Live camera for improved treatment alignment and image acquisition
- On-board patient database for easy reference and planning
- Detailed patient treatment report for record keeping
- Four preset treatment protocols for speed and efficiency
- Fifth user programmable treatment protocol for convenience
- Intuitive software user interface