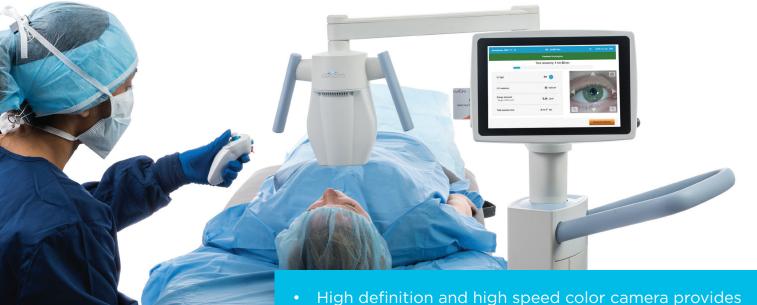

- High definition and high speed color camera provides user with live image of the eye being treated.
- Images can be captured and stored at anytime before and during treatment.
- Compatible with Boost Goggles<sup>™</sup> for use in epi-on treatments.