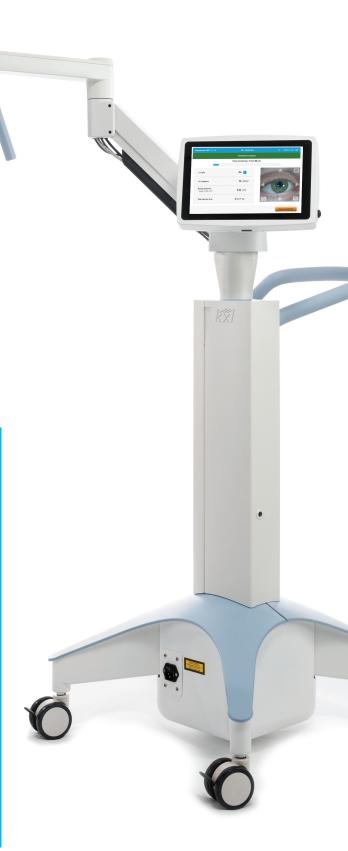

## **KXL** System

The new KXL System has a sleek, mobile design with a large touch screen which makes it easier to use. Together with four preset protocols, a fifth user programmable treatment protocol and Avedro's family of high quality riboflavin formulations, you can choose a safe and predictable treatment for your patients via epi-off, epi-on, accelerated, pulsed or continuous treatment.

- Large 10.1" monitor for premium visibility and ease of use
- Live camera for improved treatment alignment and image acquisition
- On-board patient database for easy reference and planning
- Detailed patient treatment report for record keeping
- Four preset treatment protocols for speed and efficiency
- Fifth user programmable treatment protocol for convenience
- Intuitive software user interface